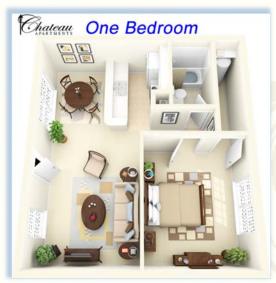

sposals

Electric Stoves

Kitchen Pantries

Dinettes

Linen Closets

Extra Large Closets

Clothes Hampers

Privacy Patios available

Cable Ready

### Exterior Features

Wooded Residential Neighborhood
Well-maintained Grounds
Sparkling Swimming Pool
BBQ & Picnic Area
Premium Clothes-care Center
Reserved Covered Parking available
On-Bus Line
Small Pets Welcome
Friendly Staff
Senior Citizen Discounts
Situated in a Quiet Residential Area
Southeast Shreveport, Close to Shreve City

Minutes from Barksdale Air Force Base









# Welcome



### The Chateau

provides a tranquil retreat enhanced by towering mature trees, framed by well-maintained exterior grounds with appealing French architecture.

CHATEAU APARTMENTS
2903 Weyman St.
Shreveport, LA 71104
(318) 868-0854
www.ChateauShreveport.com



One Bdrm / One Bath 650 Sq. Ft.



# The Chateau Apartments (318) 868-0854

\*All Square Footage is Approximate



Two Bdrms / One Bath 950 Sq. Ft.

After your day of sun-filled recreation, enter the solitude of your spacious 1, 2 or 3 bedroom apartment home. Kick back in your roomy living room for a spell before indulging yourself with a healthy snack. Whip up an enticing dinner in your gourmet kitchen utilizing all electric stoves, refrigerators, dishwashers, disposals, top quality cabinetry and countertops, and even convenient kitchen pantries. Then, enjoy your mouthwatering meal in style within your elegant separate dining area.



Two Bdrms / Two Bath 1100 Sq. Ft.



Three Bdrms / Two Baths 1200 Sq. Ft.