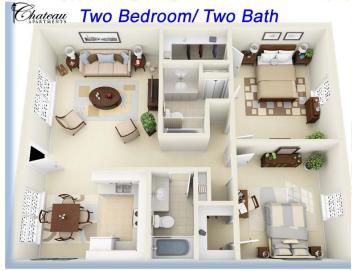

ned exterior grounds with appealing French architecture.

CHATEAU APARTMENTS
2903 Weyman St.
Shreveport, LA 71104
(318) 868-0854
www.ChateauShreveport.com



One Bdrm / One Bath 650 Sq. Ft.



# The Chateau Apartments (318) 868-0854

\*All Square Footage is Approximate



Two Bdrms / One Bath 950 Sq. Ft.

After your day of sun-filled recreation, enter the solitude of your spacious 1, 2 or 3 bedroom apartment home. Kick back in your roomy living room for a spell before indulging yourself with a healthy snack. Whip up an enticing dinner in your gourmet kitchen utilizing all electric stoves, refrigerators, dishwashers, disposals, top quality cabinetry and countertops, and even convenient kitchen pantries. Then, enjoy your mouthwatering meal in style within your elegant separate dining area.



Two Bdrms / Two Bath 1100 Sq. Ft.



Three Bdrms / Two Baths 1200 Sq. Ft.