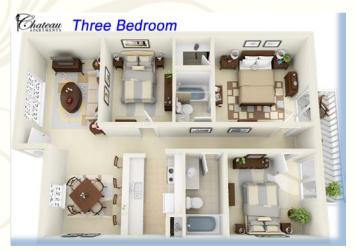

rench architecture.

CHATEAU APARTMENTS
2903 Weyman St.
Shreveport, LA 71104
(318) 868-0854
www.ChateauShreveport.com



One Bdrm / One Bath 650 Sq. Ft.



# The Chateau Apartments (318) 868-0854

\*All Square Footage is Approximate



Two Bdrms / One Bath 950 Sq. Ft.

After your day of sun-filled recreation, enter the solitude of your spacious 1, 2 or 3 bedroom apartment home. Kick back in your roomy living room for a spell before indulging yourself with a healthy snack. Whip up an enticing dinner in your gourmet kitchen utilizing all electric stoves, refrigerators, dishwashers, disposals, top quality cabinetry and countertops, and even convenient kitchen pantries. Then, enjoy your mouthwatering meal in style within your elegant separate dining area.



Two Bdrms / Two Bath 1100 Sq. Ft.



Three Bdrms / Two Baths 1200 Sq. Ft.