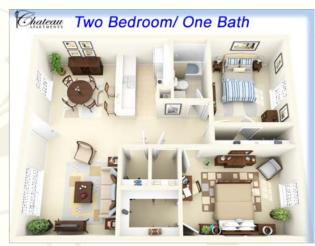

# The Chateau Apartments (318) 868-0854

\*All Square Footage is Approximate

Two Bdrms / One Bath 950 Sq. Ft.

After your day of sun-filled recreation, enter the solitude of your spacious 1, 2 or 3 bedroom apartment home. Kick back in your roomy living room for a spell before indulging yourself with a healthy snack. Whip up an enticing dinner in your gourmet kitchen utilizing all electric stoves, refrigerators, dishwashers, disposals, top quality cabinetry and countertops, and even convenient kitchen pantries. Then, enjoy your mouthwatering meal in style within your elegant separate dining area.