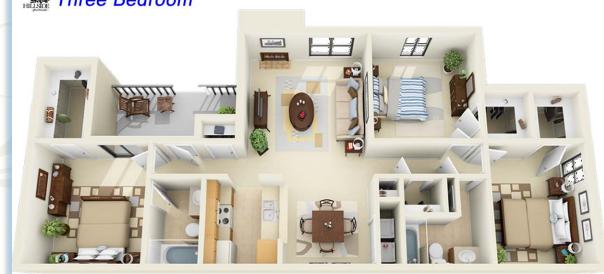

## Hillside Apartments (318) 709-9029

\*All Square Footage is Approximate

Three Bedroom

Three Bedroom/Two Bath 1157 Sq. Ft.