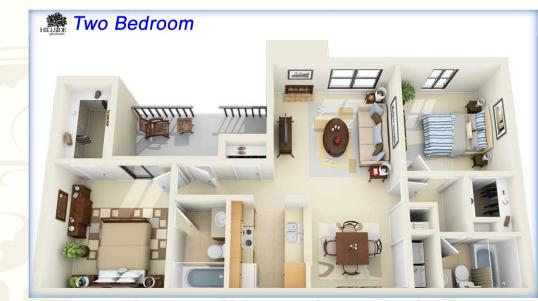

tors** Ice-Makers Microwaves Electric Ovens Wood-burning Fireplaces Walk-In Closets Cable Ready Balconies\* Covered Patios\* **Enclosed Patios\*** Private Patios\* Pool Views\* Washer/Dryer Connections Washer/Dryer Rentals Available Laundry Facility **Two Swimming Pools** Outdoor Jacuzzi Lighted Tennis Courts Picnic Area **Controlled Access Gates** \* Select Units

Convenient to Shopping Malls and BAFB ShortofTGitizetre@issounts Pets Allowed with Limitations Located in a Quiet Residential Area Near to LSU-S







Professionally Managed by: Fairfield Property Management





## Welcome



At Hillside, our staff caters to the needs of our residents and life is simple and care-free.

> HILLSIDE APARTMENTS 9250 Dean Rd. Shreveport, LA 71118 (318) 709-9029



One Bedroom/One Bath 643 Sq. Ft.



Two Bedroom/Two Bath 904 Sq. Ft.

## Hillside Apartments (318) 709-9029

\*All Square Footage is Approximate



Three Bedroom



Three Bedroom/Two Bath 1157 Sq. Ft.