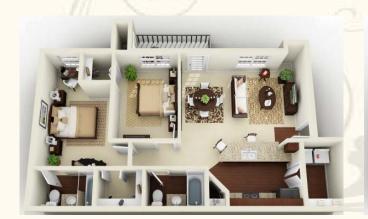

Jamestown Place Apartments (318) 588-7777

\*All Square Footage is Approximate

943 Sq. Ft. - 2 Bed / 2<sup>nd</sup> Floor

1037 Sq. Ft. - 2 Bed / 1<sup>st</sup> Floor

**1065 Sq. Ft.** − **2 Bed** / **2**<sup>nd</sup> **Floor** 