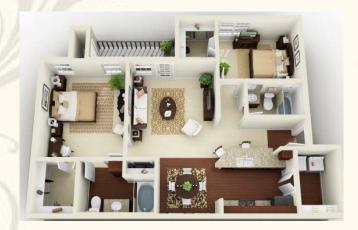

1238 Sq. Ft. - 2 Bed / 3<sup>rd</sup> Floor

1392 Sq. Ft. - 3 Bed / 2<sup>nd</sup> Floor

1364 Sq. Ft. - 3 Bed / 1<sup>st</sup> Floor

JAMESTOWN PLACE APARTMENT HOMES 5400 Barksdale Blvd Bossier City, LA 71112 Main # 318.588.7777