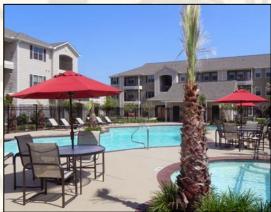

Community Features Limited Access Gate Children's Play Space Resort Style Swimming Pool 24-hour Fitness Center

Business Center Amenity Center with Two Flat Screen TVs, Wi-Fi, Billiard Table, Complimentary Coffee Bar, and Attached Outside Kitchen Area