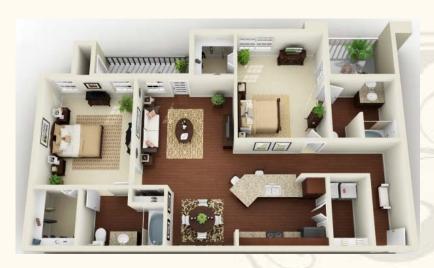

914 Sq. Ft. - 2 Bed / 1<sup>st</sup> Floor

Excitement is buzzing in South Bossier City, where brand new luxury living has a new standard of elegance and practicality ... Jamestown Place Apartment Homes. Boasting ten elegant 1, 2 and 3 bedroom floorplans ranging from 724 to a spacious 1,392 square feet, Jamestown Place dazzles residents with sensational interiors spiced with incredible features and recreational amenities.

Jamestown Place Apartments (318) 588-7777

\*All Square Footage is Approximate

943 Sq. Ft. - 2 Bed / 2<sup>nd</sup> Floor

1037 Sq. Ft. - 2 Bed / 1<sup>st</sup> Floor

**1065 Sq. Ft.** − **2 Bed** / **2**<sup>nd</sup> **Floor** 