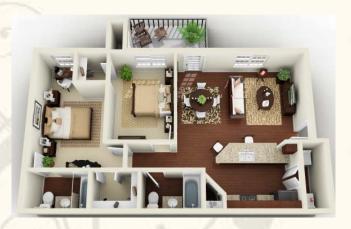

914 Sq. Ft. - 2 Bed / 1<sup>st</sup> Floor

Excitement is buzzing in South Bossier City, where brand new luxury living has a new standard of elegance and practicality ... Jamestown Place Apartment Homes. Boasting ten elegant 1, 2 and 3 bedroom floorplans ranging from 724 to a spacious 1,392 square feet, Jamestown Place dazzles residents with sensational interiors spiced with incredible features and recreational amenities.