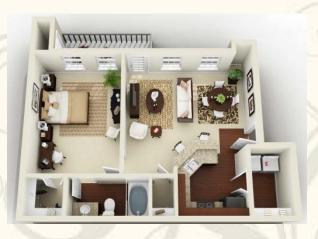

914 Sq. Ft. - 2 Bed / 1<sup>st</sup> Floor

Excitement is buzzing in South Bossier City, where brand new luxury living has a new standard of elegance and practicality ... Jamestown Place Apartment Homes. Boasting ten elegant 1, 2 and 3 bedroom floorplans ranging from 724 to a spacious 1,392 square feet, Jamestown Place dazzles residents with sensational interiors spiced with incredible features and recreational amenities.