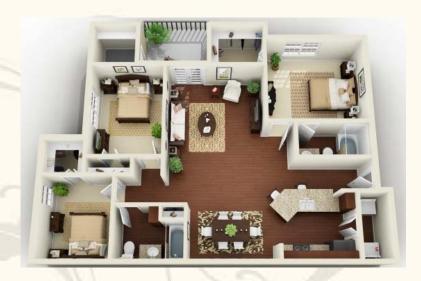

Jamestown Place Apartments (318) 588-7777

\*All Square Footage is Approximate

943 Sq. Ft. - 2 Bed / 2<sup>nd</sup> Floor

1037 Sq. Ft. - 2 Bed / 1<sup>st</sup> Floor

**1065 Sq. Ft.** − **2 Bed** / **2**<sup>nd</sup> **Floor** 