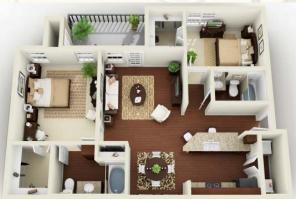

Jamestown Place Apartments (318) 588-7777

\*All Square Footage is Approximate

943 Sq. Ft. - 2 Bed / 2<sup>nd</sup> Floor

1037 Sq. Ft. - 2 Bed / 1<sup>st</sup> Floor

**1065 Sq. Ft.** − **2 Bed** / **2**<sup>nd</sup> **Floor** 