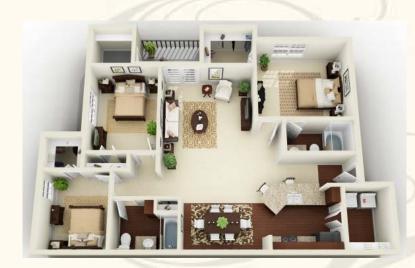

1238 Sq. Ft. - 2 Bed / 3<sup>rd</sup> Floor

1392 Sq. Ft. - 3 Bed / 2<sup>nd</sup> Floor

1364 Sq. Ft. - 3 Bed / 1<sup>st</sup> Floor

JAMESTOWN PLACE APARTMENT HOMES 5400 Barksdale Blvd Bossier City, LA 71112 Main # 318.588.7777