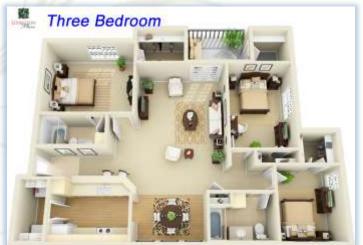

# Lexington Place Apartments (318) 588-7888

All square footage is approximate

Three Bedroom/Two Bath 1340 Square Feet