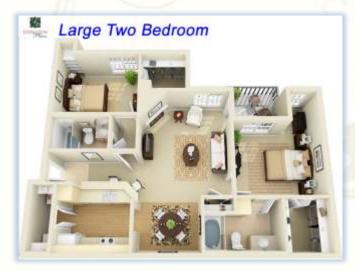

One Bedroom/One Bath 650 Square Feet

Two Bedroom/Two Bath 850 Square Feet

Within your 1, 2 or 3 bedroom interior, your senses are tickled by flowing design accented with pleasing touches such as breakfast bars, breezy ceiling fans, 9-foot ceilings and the availability of vaulted ceilings. Prepare a mouthwatering meal in your gourmet kitchen utilizing modern appliances including built-in microwave ovens, as well as double stainless steel sinks, top quality cabinetry and gorgeous faux wood flooring. Additionally your apartment home boasts foyer closets and washer and dryer connections. Take a break on your patio or balcony and enjoy fresh air amidst scenic views. Pamper yourself in your luxurious bathroom before retiring to the comfort of your elegant bedroom. Here, you'll appreciate spaciousness and comfort enhanced by ceiling fans and spacious closets.

Two Bedroom/Two Bath 1004 Square Feet