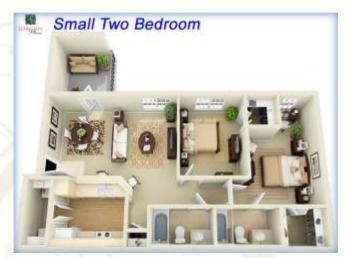

One Bedroom/One Bath 650 Square Feet

Two Bedroom/Two Bath 850 Square Feet

Within your 1, 2 or 3 bedroom interior, your senses are tickled by flowing design accented with pleasing touches such as breakfast bars, breezy ceiling fans, 9-foot ceilings and the availability of vaulted ceilings. Prepare a mouthwatering meal in your gourmet kitchen utilizing modern appliances including built-in microwave ovens, as well as double stainless steel sinks, top quality cabinetry and gorgeous faux wood flooring. Additionally your apartment home boasts foyer closets and washer and dryer connections. Take a break on your patio or balcony and enjoy fresh air amidst scenic views. Pamper yourself in your luxurious bathroom before retiring to the comfort of your elegant bedroom. Here, you'll appreciate spaciousness and comfort enhanced by ceiling fans and spacious closets.

Two Bedroom/Two Bath 1004 Square Feet