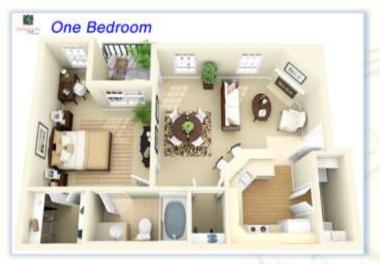

One Bedroom/One Bath 650 Square Feet

Two Bedroom/Two Bath 850 Square Feet

Within your 1, 2 or 3 bedroom interior, your senses are tickled by flowing design accented with pleasing touches such as breakfast bars, breezy ceiling fans, 9-foot ceilings and the availability of vaulted ceilings. Prepare a mouthwatering meal in your gourmet kitchen utilizing modern appliances including built-in microwave ovens, as well as double stainless steel sinks, top quality cabinetry and gorgeous faux wood flooring. Additionally your apartment home boasts foyer closets and washer and dryer connections. Take a break on your patio or balcony and enjoy fresh air amidst scenic views. Pamper yourself in your luxurious bathroom before retiring to the comfort of your elegant bedroom. Here, you'll appreciate spaciousness and comfort enhanced by ceiling fans and spacious closets.