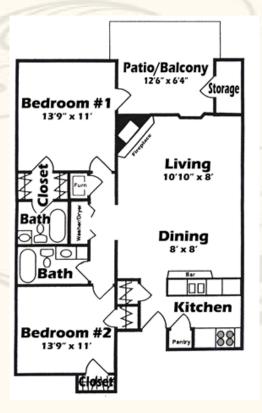

## Welcome to

Floor Plan Types: 1,2 and 3 Bedroom Apartment Homes

1 bdrm, 1 bath

2 bdrms, 1 bath

2 bdrms, 2 bath

3 bdrms, 2 bath

3555 Cedar Creek Drive

Shreveport, LA 71118

Phone (318) 686-3555

Fax (318) 686-3673

cedarcreek shreve port.com

1 Bedroom / 1 Bath 850 Sq. Ft.

2 Bedroom / 2 Baths 1150 Sq. Ft.

2 Bedroom / 1 Baths 1150 Sq. Ft.

3 Bedroom / 2 Baths 1275 Sq. Ft.