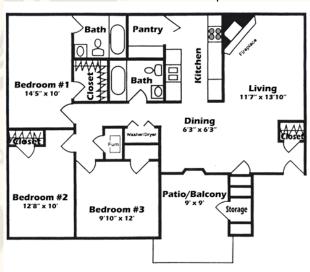

## Welcome to

Floor Plan Types: 1,2 and 3 Bedroom Apartment Homes

1 bdrm, 1 bath

2 bdrms, 1 bath

2 bdrms, 2 bath

3 bdrms, 2 bath

3555 Cedar Creek Drive

Shreveport, LA 71118

Phone (318) 686-3555

Fax (318) 686-3673

cedarcreek shreve port.com

1 Bedroom / 1 Bath 850 Sq. Ft.

2 Bedroom / 2 Baths 1150 Sq. Ft.

2 Bedroom / 1 Baths 1150 Sq. Ft.

3 Bedroom / 2 Baths 1275 Sq. Ft.