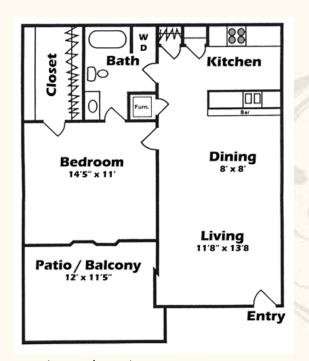

## Welcome to

Floor Plan Types: 1,2 and 3 Bedroom Apartment Homes

1 bdrm, 1 bath

2 bdrms, 1 bath

2 bdrms, 2 bath

3 bdrms, 2 bath

3555 Cedar Creek Drive

Shreveport, LA 71118

Phone (318) 686-3555

Fax (318) 686-3673

cedarcreek shreve port.com

1 Bedroom / 1 Bath 850 Sq. Ft.

2 Bedroom / 2 Baths 1150 Sq. Ft.

2 Bedroom / 1 Baths 1150 Sq. Ft.

3 Bedroom / 2 Baths 1275 Sq. Ft.