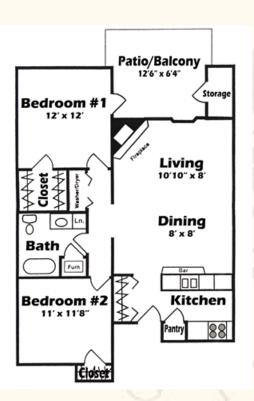

## Welcome to

Floor Plan Types: 1,2 and 3 Bedroom Apartment Homes

1 bdrm, 1 bath

2 bdrms, 1 bath

2 bdrms, 2 bath

3 bdrms, 2 bath

3555 Cedar Creek Drive

Shreveport, LA 71118

Phone (318) 686-3555

Fax (318) 686-3673

cedarcreek shreve port.com

1 Bedroom / 1 Bath 850 Sq. Ft.

2 Bedroom / 2 Baths 1150 Sq. Ft.

2 Bedroom / 1 Baths 1150 Sq. Ft.

3 Bedroom / 2 Baths 1275 Sq. Ft.